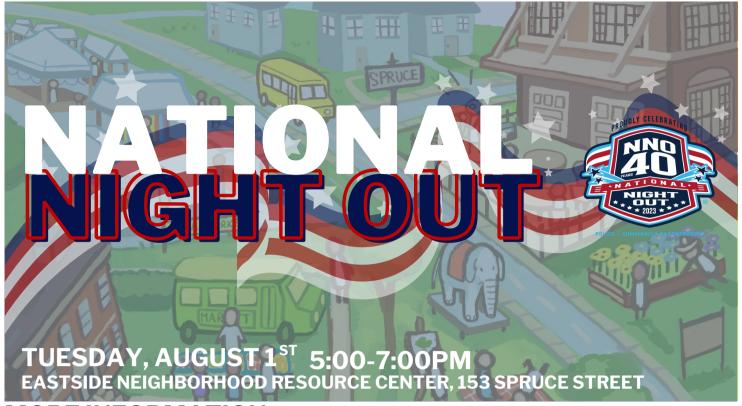

## **MORE INFORMATION**

National Night Out is an annual community-building campaign that promotes strong police community, partnerships and neighborhood camaraderie to make our neighborhoods safer, more caring places to live and work. National Night Out enhances the relationship between neighbors and law enforcement while bringing back a true sense of community. Furthermore, it provides a great opportunity to bring police and neighbors together under positive circumstances.

Take a look at what the Town of Manchester has in store!

## **EASTSIDE BLOCK PARTY**

Join us on the Eastside for bounce houses, face painting, ice cream sundaes with Eastside Block Watch, Police Department Recruiters, PAL Judo Demo's, family fun with DJ Dale and more! The first 200 children in attendance will receive a FREE hotdog from MELC and Pops Hot Diggity Dogs! The playground will also be available for use.