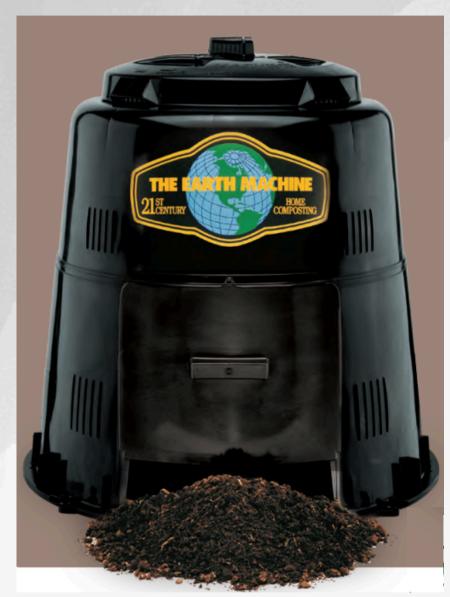

## The Earth Machine™

Up to 50% of all household waste can be composted right in your back yard with EARTH MACHINE™!

- Lightweight and easy to assemble
- Adjustable ventilation
- Conical shape for easy removal
- Twist locking pest-resistant lid
- Easy access retrieval door
- 10 Year warranty