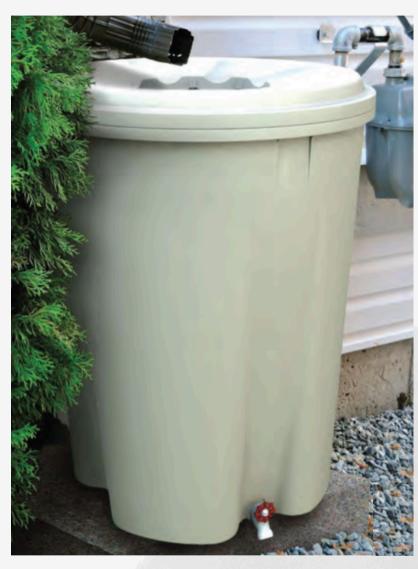

## **Systern Rain Barrel**

Rain water, free from chemicals, is an excellent water source for lawns, plants and gardens.

- 55 Gallon (208 litre) capacity
- Conserve municipal water supply
- Cuts household water bills by up to 40%
- Unique shape and neutral colour blends in to any gardenscape
- Made of up to 50% recycled materials
- Incorporated mosquito mesh
- Easily accommodates existing downspouts
- Overflow capability and can be linked to another SYSTERN
- Accessories included