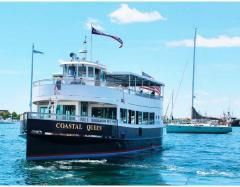

## Silk City Travelers Present:

Come aboard the **Coastal Queen** and view Newport Harbor and the East Passage of Narragansett Bay up close on this narrated tour of the historic sites that surround beautiful Newport Harbor and the Jamestown shoreline. You will see historic church steeples and forts, lighthouses, mega yachts and more.