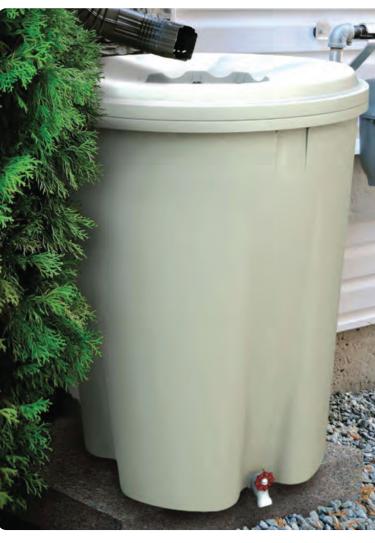

### Systern Rain Barrel

Rain water, free from chemicals, is an excellent water source for lawns, plants and gardens.

- 55 Gallon (208 litre) capacity
- Conserve municipal water supply
- Cuts household water bills by up to 40%
- Unique shape and neutral colour blends in to any gardenscape
- Made of up to 50% recycled materials
- Incorporated mosquito mesh
- Easily accommodates existing downspouts

• Overflow capability and can be linked to another SYSTERN

Accessories included

**ONLY** 