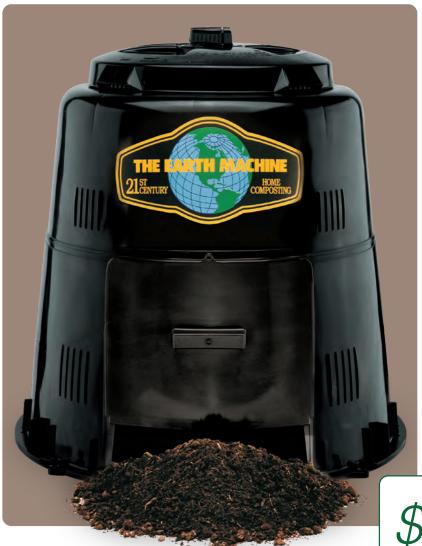

#### The Earth Machine™

Up to 50% of all household waste can be composted right in your back yard with EARTH MACHINE<sup>™</sup>!

- Lightweight and easy to assemble
- Adjustable ventilation
- Conical shape for easy removal
- Twist locking pest-resistant lid
- Easy access retrieval door
- 10 Year warranty