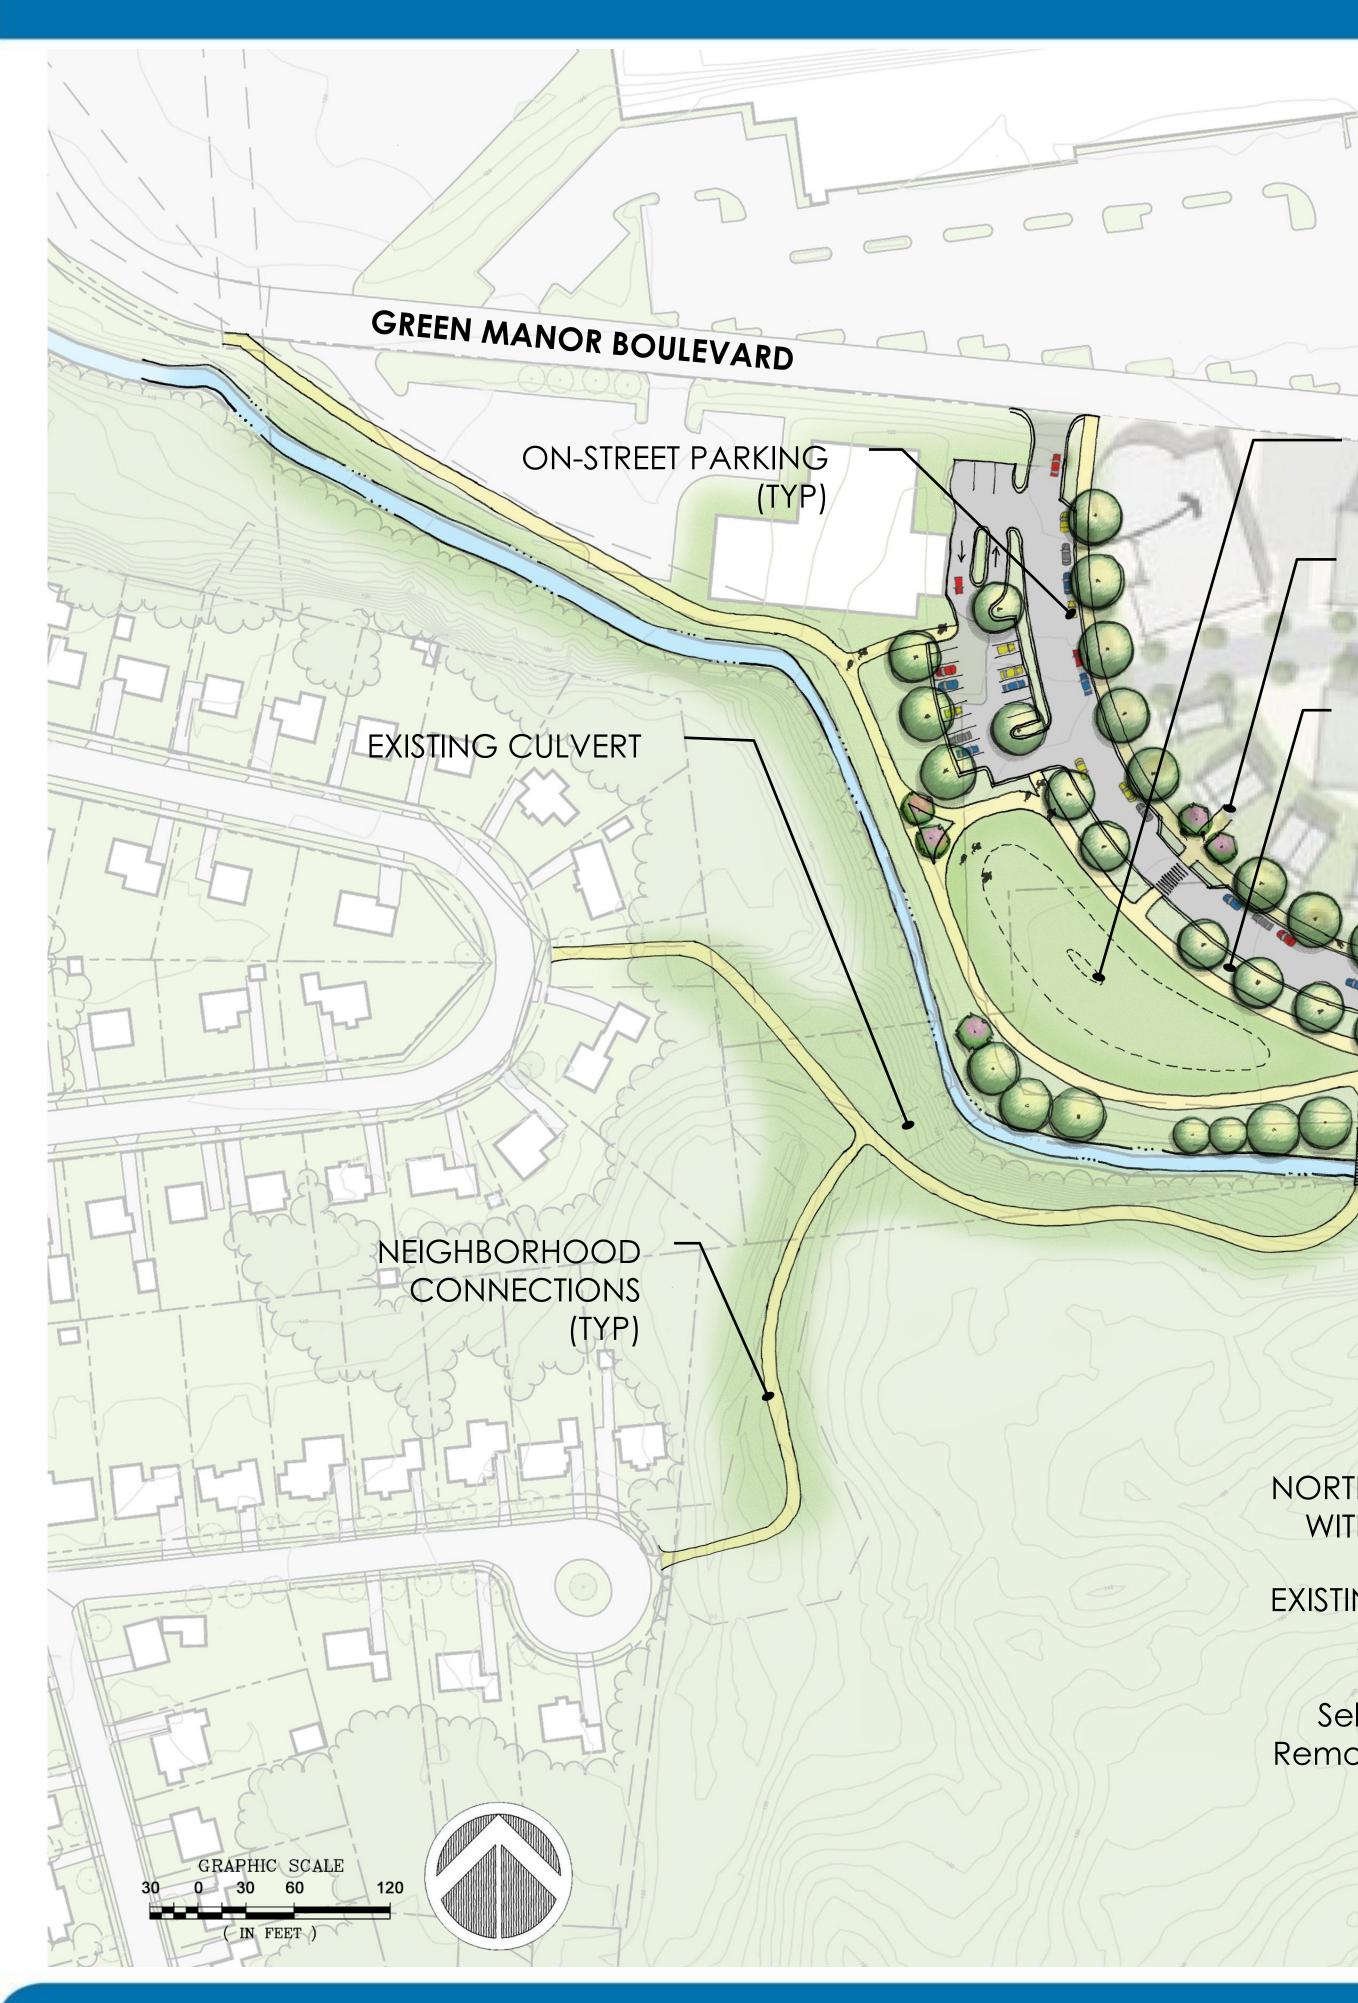

## **CONCEPT MASTER PLAN**

JSS&O'NEILL

SHALLOW LAWN TREATMENT AREA (TYP)

PEDESTRIAN CONNECTION TO FUTURE DEVELOPMENT AREA

RAIN GARDEN SWALES (TYP) MANCHESTER PARKADE FUTURE MIXED USE DEVELOPMENT

STORM WATER COLLECTION POINT -LANDSCAPE DEEP TREATMENT AREAS (TYP)

HARDSCAPE PLAZA / OVERLOOK

NORTH SIDE TOE PATH WITH SITTING AREAS

EXISTING VEGETATION ALONG BROOK: Open views-Selective clearing-Removal of invasivesLAWN COURT WITH GAZEBO

FLOODWAY AREA

OPTIONAL SOUTH SIDE TOE PATH (TYP)

SHADED PICNIC AREA: -Selective clearing -Cleared forest floor