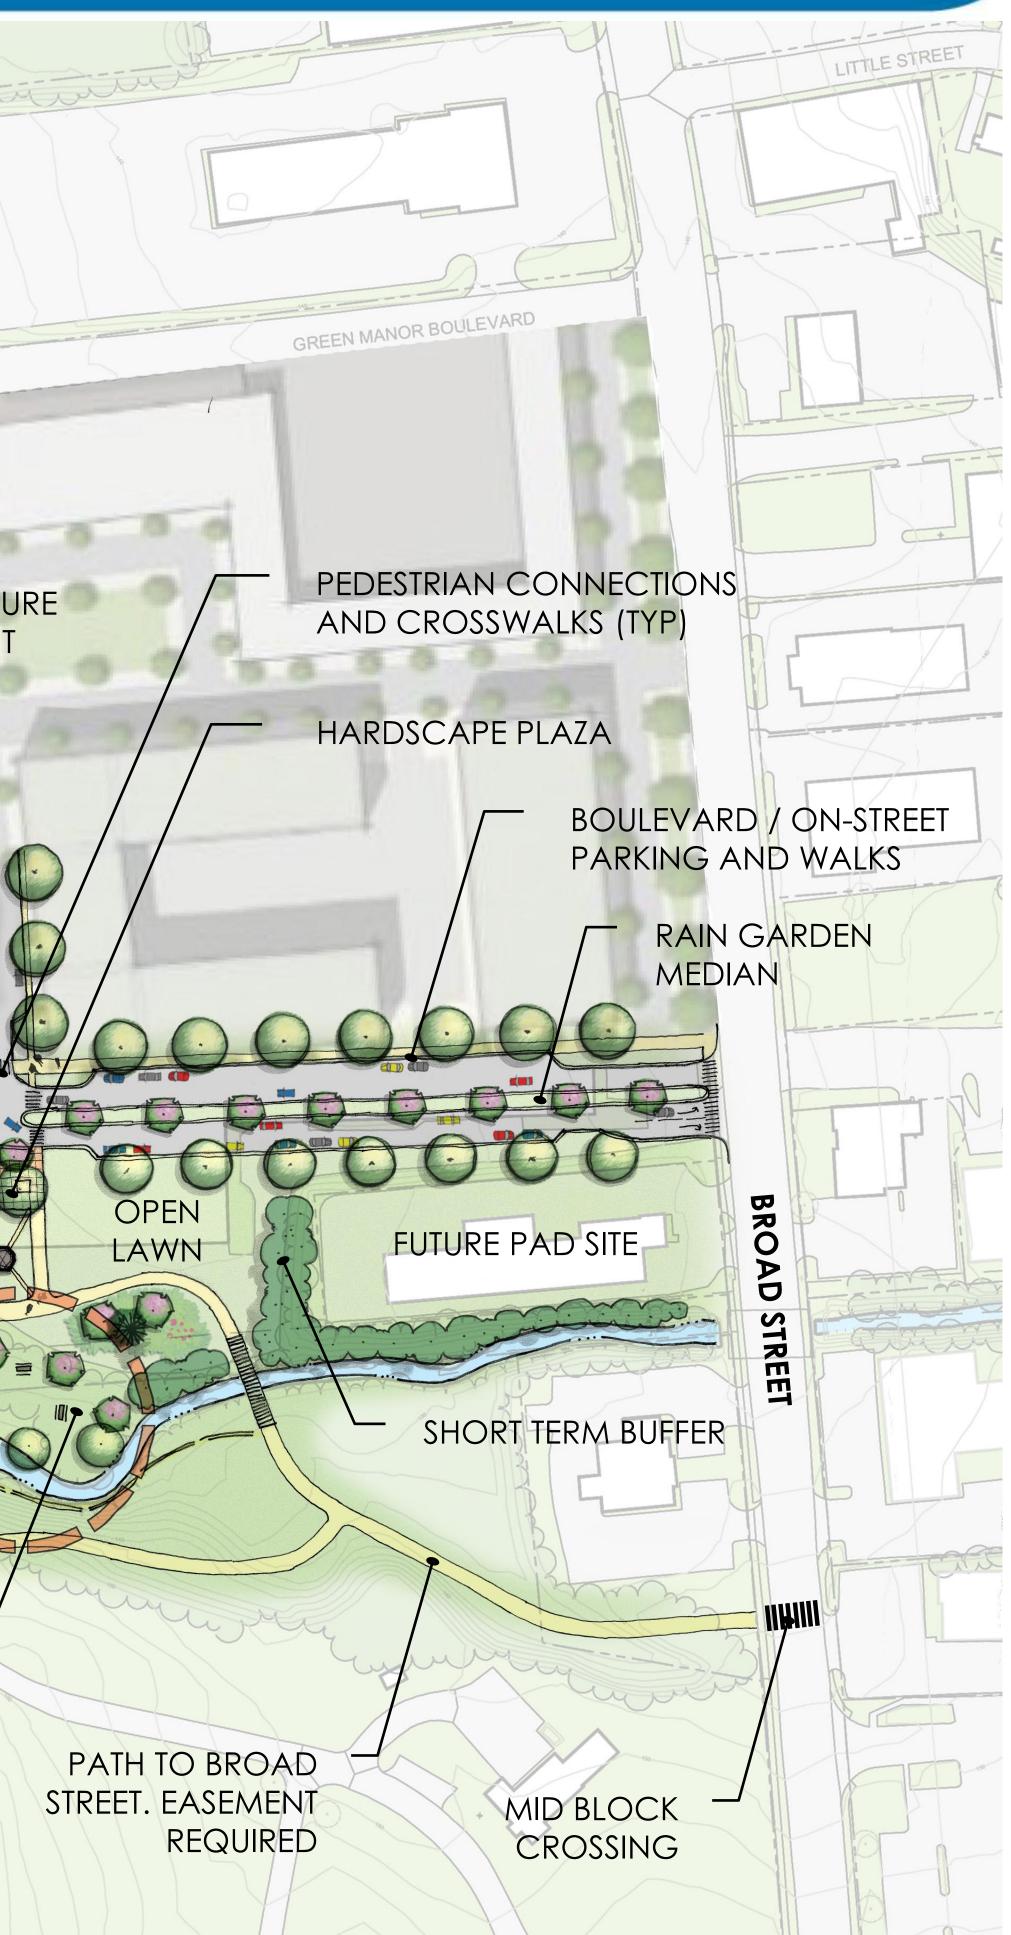

## **CONCEPT MASTER PLAN**

JSS&O'NEILL

SHALLOW LAWN TREATMENT AREA (TYP)

PEDESTRIAN CONNECTION TO FUTURE DEVELOPMENT AREA

RAIN GARDEN SWALES (TYP) MANCHESTER PARKADE FUTURE MIXED USE DEVELOPMENT

STORM WATER COLLECTION POINT -LANDSCAPE DEEP TREATMENT AREAS (TYP)

HARDSCAPE PLAZA / OVERLOOK

NORTH SIDE TOE PATH WITH SITTING AREAS

EXISTING VEGETATION ALONG BROOK: Open views-Selective clearing-Removal of invasivesLAWN COURT WITH GAZEBO

FLOODWAY AREA

OPTIONAL SOUTH SIDE TOE PATH (TYP)