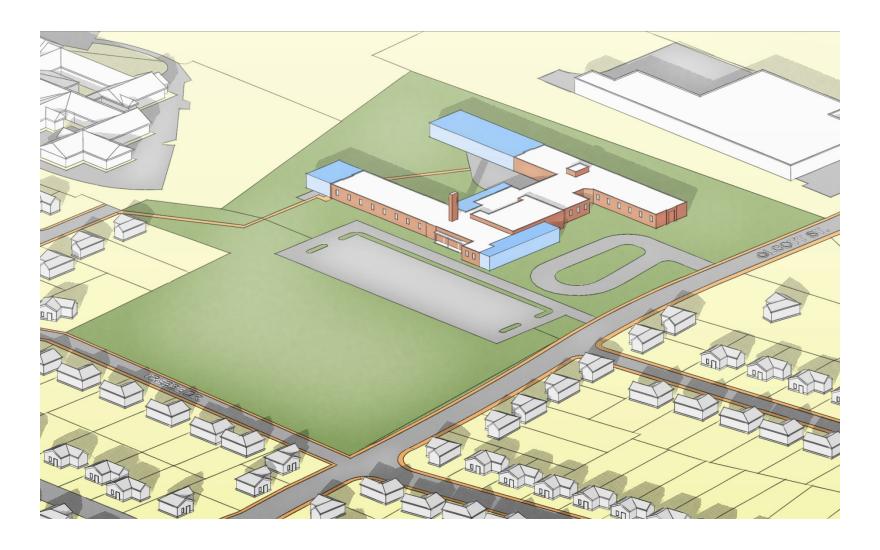

### Site – Renovation



## 3D – Renovation



# Level I - Renovation



# Program – Renovation

| Classrooms                   |                             |                         |
|------------------------------|-----------------------------|-------------------------|
| <b>Enrollment Projection</b> | 525 Students                |                         |
| # of Classrooms Needed       | 25 Classrooms @ 21 students |                         |
| Program                      | Existing                    | Renovation              |
| Classrooms                   | 21 @ 860 SF = 18,200 SF     | 25 @ 940 SF = 23,500 SF |
| Special Education            | 4 @ 185 SF = 740 SF         | 3 @ 210 SF = 630 SF     |
| Small Group                  | 4 @ 225 SF = 900 SF         | 3 @ 580 SF = 1,740 SF   |
| OT/PT                        | -