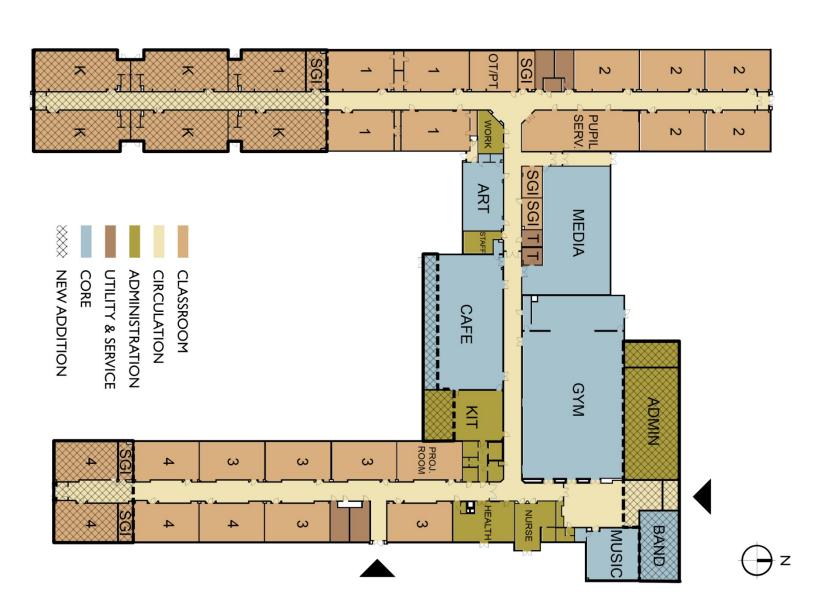

# Level I - Renovation

# Program – Renovation

| Classrooms                   |                             |                         |
|------------------------------|-----------------------------|-------------------------|
| <b>Enrollment Projection</b> | 525 Students                |                         |
| # of Classrooms Needed       | 25 Classrooms @ 21 students |                         |
| Program                      | Existing                    | Renovation              |
| Classrooms                   | 21 @ 860 SF = 18,200 SF     | 25 @ 940 SF = 23,500 SF |
| Special Education            | 4 @ 185 SF = 740 SF         | 3 @ 210 SF = 630 SF     |
| Small Group                  | 4 @ 225 SF = 900 SF         | 3 @ 580 SF = 1,740 SF   |
| OT/PT                        | -                           | 650 SF                  |
| Project Classroom            | -                           | 850 SF                  |
| Art Classroom                | -                           | 930 SF                  |
| Music Classroom              | -                           | 890 SF                  |
| Band/Orchestra/Chorus        | -                           | 915 SF                  |
| Admin/Heath/Nurse            | 1,600 SF                    | 3,430 SF                |
| Pupil Services               | -                           | 1,600 SF                |
| Staff Work                   | 170 SF                      | 330 SF                  |
| Staff Lounge                 | 250 SF                      | 240 SF                  |
| Cafeteria                    | 2,750 SF                    | 3,600 SF                |
| Library/Media Center         | 3,300 SF                    | 3,160 SF                |
| Gymnasium                    | 6,250 SF                    | 6,270 SF                |
| NET SF                       | 34,160 SF                   | 48,735 SF               |
| GROSS SF                     | 51,100 SF                   | 70,000 SF               |