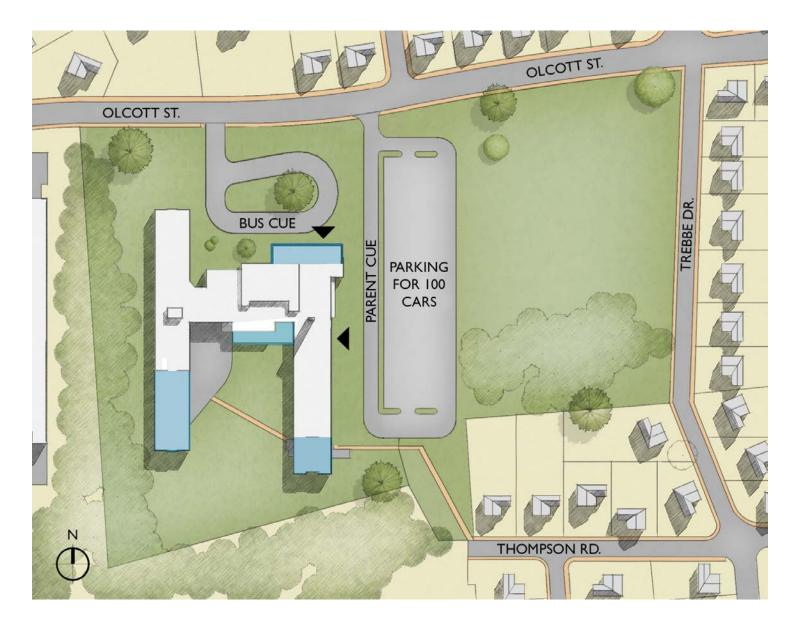

### Site – Renovation



## 3D – Renovation



# Level I - Renovation



# Program – Renovation

| Classrooms                   |                             |                         |
|------------------------------|-----------------------------|-------------------------|
| <b>Enrollment Projection</b> | 525 Students                |                         |
| # of Classrooms Needed       | 25 Classrooms @ 21 students |                         |
| Program                      | Existing                    | Renovation              |
| Classrooms                   | 21 @ 860 SF = 18,200 SF     | 25 @ 940 SF = 23,500 SF |
| Special Education            | 4 @ 185 SF = 740 SF         | 3 @ 210 SF = 630 SF     |
| Small Group                  | 4 @ 225 SF = 900 SF         | 3 @ 580 SF = 1,740 SF   |
| OT/PT