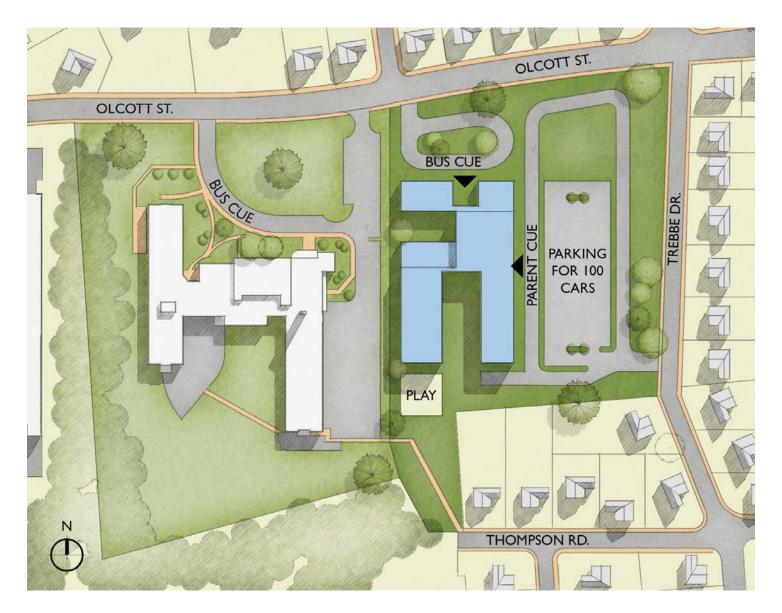

#### Site - New Building



#### Floor Plan - New Building



Level I



Level 2

### 3D – New Building



# Program – New Building

| Classrooms                   |                             |
|------------------------------|-----------------------------|
| <b>Enrollment Projection</b> | 525 Students                |
| # of Classrooms Needed       | 25 Classrooms @ 21 students |
| Program                      | New                         |
| Classrooms                   | 25 @ 900 SF = 22,500 SF     |
| Special Education            | 3 @ 600 SF = 1,800 SF       |
| Small Group                  | 3 @ 600 SF = 1,800 SF       |
| OP/PT                        | 750 SF                      |
| Project Classroom            | 1,200 SF                    |
| Art Classroom                | 1,250 SF                    |