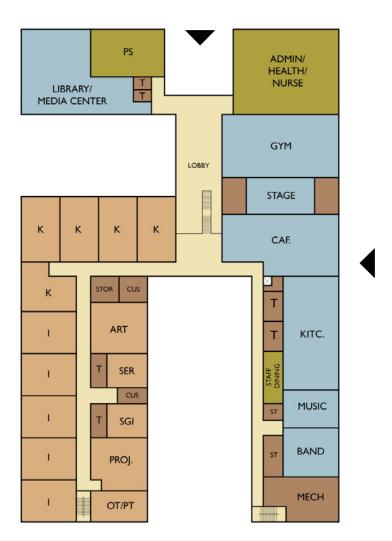

#### Site - New Building



#### Floor Plan - New Building



Level I



Level 2

### 3D – New Building



# Program – New Building

| Classrooms                   |                             |
|------------------------------|-----------------------------|
| <b>Enrollment Projection</b> | 525 Students                |
| # of Classrooms Needed       | 25 Classrooms @ 21 students |
| Program                      | New                         |
| Classrooms                   | 25 @ 900 SF = 22,500 SF     |
| Special Education            | 3 @ 600 SF = 1,800 SF       |
| Small Group                  | 3 @ 600 SF = 1,800 SF       |
| OP/PT                        | 750 SF                      |
| Project Classroom            | 1,200 SF                    |
| Art Classroom                | 1,250 SF                    |
| Music Classroom              | 9