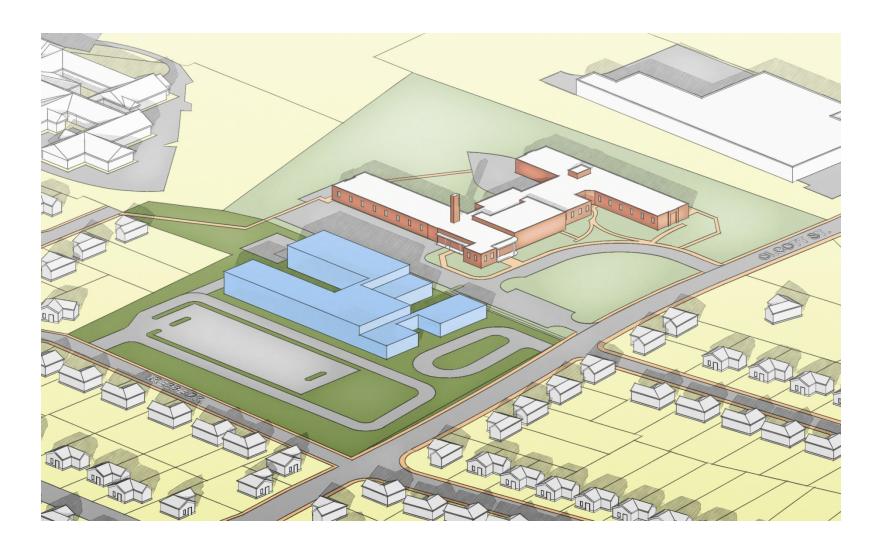

#### Site - New Building



#### Floor Plan - New Building



Level I



Level 2

### 3D – New Building



# Program – New Building

| Classrooms                   |                             |
|------------------------------|-----------------------------|
| <b>Enrollment Projection</b> | 525 Students                |
| # of Classrooms Needed       | 25 Classrooms @ 21 students |
| Program                      | New                         |
| Classrooms                   | 25 @ 900 SF = 22,500 SF     |
| Special Education            | 3 @ 600 SF = 1,800 SF       |
| Small Group                  | 3 @ 600 SF = 1,800 SF       |
| OP/PT                        | 750 SF                      |
| Project Classroom            | 1,200 SF                    |
| Art Classroom                | 1,250 SF                    |
| Music Classroom              | 900 SF                      |
| Band/Orchestra