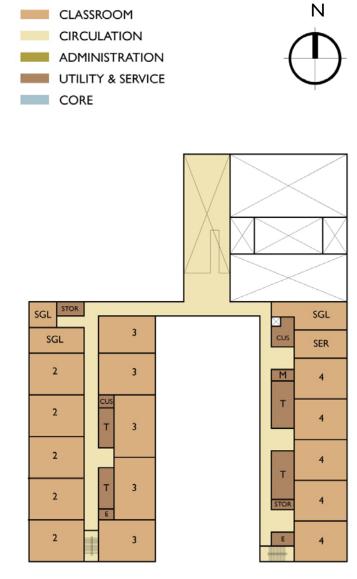

#### Site - New Building



#### Floor Plan - New Building



Level I



Level 2

### 3D – New Building



# Program – New Building

| Classrooms                   |                             |
|------------------------------|-----------------------------|
| <b>Enrollment Projection</b> | 525 Students                |
| # of Classrooms Needed       | 25 Classrooms @ 21 students |
| Program                      | New                         |
| Classrooms                   | 25 @ 900 SF = 22,500 SF     |
| Special Education            | 3 @ 600 SF = 1,800 SF       |
| Small Group                  | 3 @ 600 SF = 1,800 SF       |
| OP/PT                        | 750 SF                      |
| Project Classroom            | 1,200 SF                    |
| Art Classroom                | 1,250 SF                    |
| Music Classroom              | 900 SF