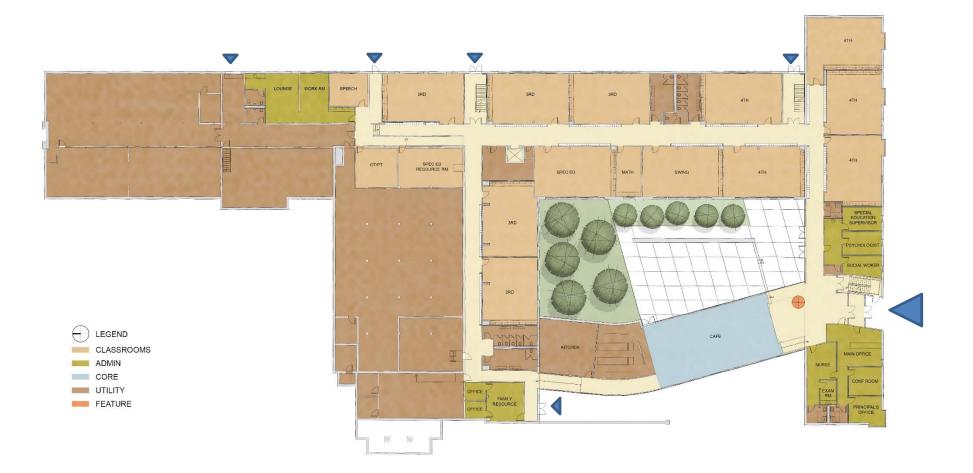

#### WADDELL ELEMENTARY SCHOOL Building Committee – May 2, 2016

VADDLL ACROL

#### Tai Soo Kim Partners Architects

146 Wyllys St. Ste. 1-203 • Hartford, CT 119 Braintree St. Ste. 217 • Boston, MA www.tskp.com

# Site Plan – Analysis / Concept Diagram



# Waddell Elementary School – Site



### Waddell Elementary School – Lower Level



# Waddell Elementary School – Entrance



### Waddell Elementary School – Lower Level



# Waddell Elementary School – Upper Level



# Waddell Elementary School – Image



# Waddell Elementary School – Elevations



South Elevation



# Waddell Elementary School – Detail









# Waddell Elementary School – Image