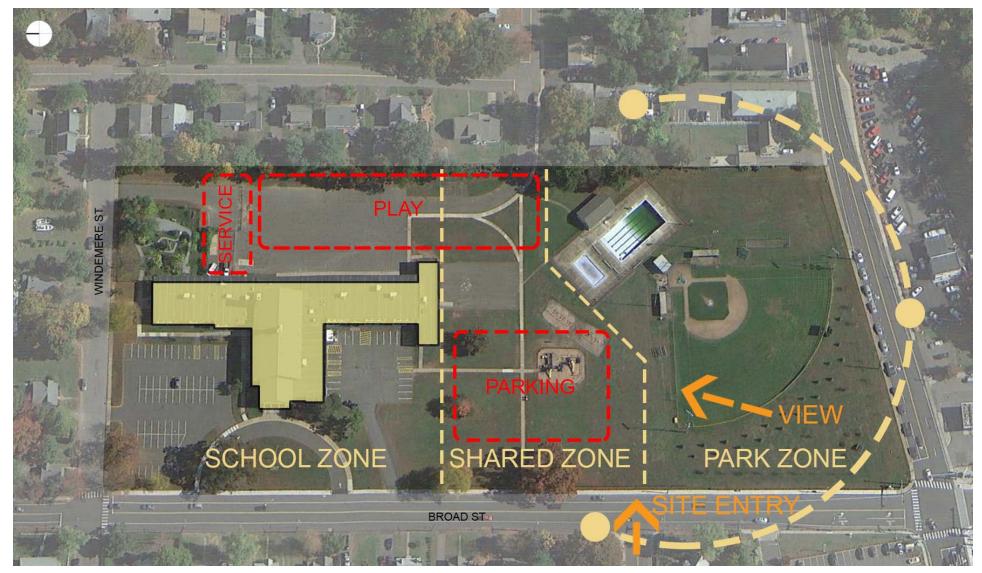

#### WADDELL ELEMENTARY SCHOOL Building Committee – May 2, 2016

VADDLL ACROL

#### Tai Soo Kim Partners Architects

146 Wyllys St. Ste. 1-203 • Hartford, CT 119 Braintree St. Ste. 217 • Boston, MA www.tskp.com

# Site Plan – Analysis / Concept Diagram



# Waddell Elementary School – Site



### Waddell Elementary School – Lower Level



# Waddell Elementary School – Entrance



### Waddell Elementary School – Lower Level



# Waddell Elementary School – Upper Level



# Waddell Elementary School – Image



# Waddell Elementary School – Elevations



South Elevation



# Waddell Elementary School – Detail









# Waddell Elementary School – Image